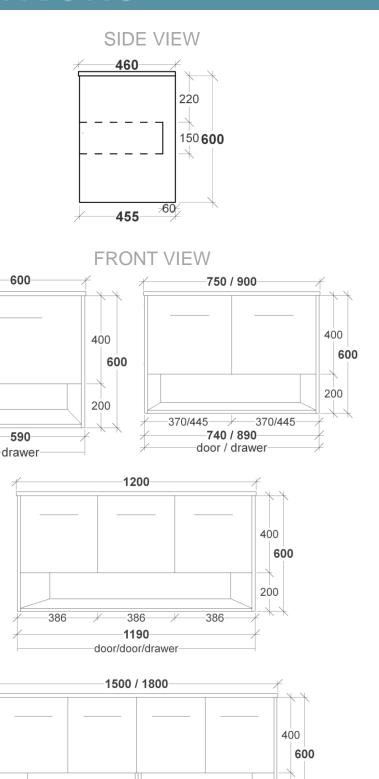

## NOUVEAU ONE VANITY SPECIFICATIONS

EST. 1975

372.5/447.5 372.5/447.5 372.5/447.5 372.5/447.5 372.5/447.5 372.5/447.5 372.5/447.5 372.5/447.5 372.5/447.5 372.5/447.5 372.5/447.5 372.5/447.5 372.5/447.5 372.5/447.5 372.5/447.5 372.5/447.5 372.5/447.5 372.5/447.5 372.5/447.5 372.5/447.5 372.5/447.5 372.5/447.5 372.5/447.5 372.5/447.5 372.5/447.5 372.5/447.5 372.5/447.5 372.5/447.5 372.5/447.5 372.5/447.5 372.5/447.5 372.5/447.5 372.5/447.5 372.5/447.5 372.5/447.5 372.5/447.5 372.5/447.5 372.5/447.5 372.5/447.5 372.5/447.5 372.5/447.5 372.5/447.5 372.5/447.5 372.5/447.5 372.5/447.5 372.5/447.5 372.5/447.5 372.5/447.5 372.5/447.5 372.5/447.5 372.5/447.5 372.5/447.5 372.5/447.5 372.5/447.5 372.5/447.5 372.5/447.5 372.5/447.5 372.5/447.5 372.5/447.5 372.5/447.5 372.5/447.5 372.5/447.5 372.5/447.5 372.5/447.5 372.5/447.5 372.5/447.5 372.5/447.5 372.5/447.5 372.5/447.5 372.5/447.5 372.5/447.5 372.5/447.5 372.5/447.5 372.5/447.5 372.5/447.5 372.5/447.5 372.5/447.5 372.5/447.5 372.5/447.5 372.5/447.5 372.5/447.5 372.5/447.5 372.5/447.5 372.5/447.5 372.5/447.5 372.5/447.5 372.5/447.5 372.5/447.5 372.5/447.5 372.5/447.5 372.5/47.5 372.5/47.5 372.5/47.5 372.5/47.5 372.5/47.5 372.5/47.5 372.5/47.5 372.5/47.5 372.5/47.5 372.5/47.5 372.5/47.5 372.5/47.5 372.5/47.5 372.5/47.5 372.5/47.5 372.5/47.5 372.5/47.5 372.5/47.5 372.5/47.5 372.5/47.5 372.5/47.5 372.5/47.5 372.5/47.5 372.5/47.5 372.5/47.5 372.5/47.5 372.5/47.5 372.5/47.5 372.5/47.5 372.5/47.5 372.5/47.5 372.5/47.5 372.5/47.5 372.5/47.5 372.5/47.5 372.5/47.5 372.5/47.5 372.5/47.5 372.5/47.5 372.5/47.5 372.5/47.5 372.5/47.5 372.5/47.5 372.5/47.5 372.5/47.5 372.5/47.5 372.5/47.5 372.5/47.5 372.5/47.5 372.5/47.5 372.5/47.5 372.5/47.5 372.5/47.5 372.5/47.5 372.5/47.5 372.5/47.5 372.5/47.5 372.5/47.5 372.5/47.5 372.5/47.5 372.5/47.5 372.5/47.5 372.5/47.5 372.5/47.5 372.5/47.5 372.5/47.5 372.5/47.5 372.5/47.5 372.5/47.5 372.5/47.5 372.5/47.5 372.5/47.5 372.5/47.5 372.5/47.5 372.5/47.5 372.5/47.5 372.5/47.5 372.5/47.5 372.5/47.5 372.5/47.5 372.5/47.5 372.5/47.5 372.5/47.5 372.5/47.5 372.5/47.5 372.5/47.5 372.5/47.5 372.5/47.