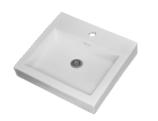

## **BASIN SPECS**

# **CIFCO**

EST. 1975

#### **MODE**

Ceramic Above counter Code: B1

#### **CUBA**

Ceramic Above counter Code: B11

#### **ALPINE**

Ceramic Above counter Code: B7

#### **URBAN**

Ceramic Above counter Code: B6

#### **GALAXY**

Ceramic Above counter Code: B13

#### **SPHERON**

Ceramic Above counter Code: B8



























#### **HAVEN**

Ceramic **Above Counter** Code: B10

#### **HALO**

Ceramic Semi-inset Code: B12

#### **VIVA**

Ceramic Inset Code: B3

### **OMEGA**

Ceramic Undercounter Code: B5

#### **ORBIT**

Ceramic Undercounter Code: B9

#### **AURA**

Ceramic In matt finish (black or white) Code: B14/B14B



0



















#### **HORIZON**

**LUXECRETE™** Concrete Above counter Code: CB1





#### **SAPPHIRE**

170

**LUXECRETE™** Concrete Above counter Code: CB2





#### **LUNA**

**LUXECRETE™** Concrete Above counter Code: CB3