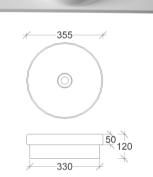

## **BASIN SPECS**

# **CIFCO**

EST. 1975

#### **MODE**

Ceramic Above counter Code: B1

#### **CUBA**

Ceramic Above counter Code: B11

#### **ALPINE**

Ceramic Above counter Code: B7

#### **URBAN**

Ceramic Above counter Code: B6

#### **GALAXY**

Ceramic Above counter Code: B13

#### **SPHERON**

Ceramic Above counter Code: B8



























#### **HAVEN**

Ceramic **Above Counter** Code: B10

#### **HALO**

Ceramic Semi-inset Code: B12

#### **VIVA**

Ceramic Inset Code: B3

### **OMEGA**

Ceramic Undercounter Code: B5

#### **ORBIT**

Ceramic Undercounter Code: B9

#### **AURA**

Ceramic In matt finish (black or white) Code: B14/B14B



0



















#### **HORIZON**

**LUXECRETE™** Concrete Above counter Code: CB1





#### **SAPPHIRE**

170

**LUXECRETE™** Concrete Above counter Code: CB2





#### **LUNA**

**LUXECRETE™** Concrete Above counter Code: CB3