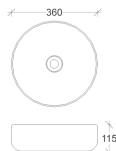

BA**

Ceramic Above counter Code: B11

#### **ALPINE**

Ceramic Above counter Code: B7

#### **URBAN**

Ceramic Above counter Code: B6

#### **GALAXY**

Ceramic Above counter Code: B13

#### **SPHERON**

Ceramic Above counter Code: B8



























#### **HAVEN**

Ceramic **Above Counter** Code: B10

#### **HALO**

Ceramic Semi-inset Code: B12

#### **VIVA**

Ceramic Inset Code: B3

### **OMEGA**

Ceramic Undercounter Code: B5

#### **ORBIT**

Ceramic Undercounter Code: B9

#### **AURA**

Ceramic In matt finish (black or white) Code: B14/B14B



0



















#### **HORIZON**

**LUXECRETE™** Concrete Above counter Code: CB1





#### **SAPPHIRE**

170

**LUXECRETE™** Concrete Above counter Code: CB2





#### **LUNA**

**LUXECRETE™** Concrete Above counter Code: CB3