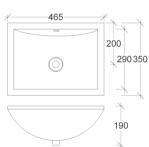

## **BASIN SPECS**

# **CIFCO**

EST. 1975

#### **MODE**

Ceramic Above counter Code: B1

#### **CUBA**

Ceramic Above counter Code: B11

#### **ALPINE**

Ceramic Above counter Code: B7

#### **URBAN**

Ceramic Above counter Code: B6

#### **GALAXY**

Ceramic Above counter Code: B13

#### **SPHERON**

Ceramic Above counter Code: B8



























#### **HAVEN**

Ceramic **Above Counter** Code: B10

#### **HALO**

Ceramic Semi-inset Code: B12

#### **VIVA**

Ceramic Inset Code: B3

### **OMEGA**

Ceramic Undercounter Code: B5

#### **ORBIT**

Ceramic Undercounter Code: B9

#### **AURA**

Ceramic In matt finish (black or white) Code: B14/B14B



0



















#### **HORIZON**

**LUXECRETE™** Concrete Above counter Code: CB1





#### **SAPPHIRE**

170

**LUXECRETE™** Concrete Above counter Code: CB2





#### **LUNA**

**LUXECRETE™** Concrete Above counter Code: CB3