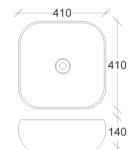

## **BASIN SPECS**

# **CIFCO**

EST. 1975

#### **MODE**

Ceramic Above counter Code: B1

#### **CUBA**

Ceramic Above counter Code: B11

#### **ALPINE**

Ceramic Above counter Code: B7

#### **URBAN**

Ceramic Above counter Code: B6

#### **GALAXY**

Ceramic Above counter Code: B13

#### **SPHERON**

Ceramic Above counter Code: B8



























#### **HAVEN**

Ceramic **Above Counter** Code: B10

#### **HALO**

Ceramic Semi-inset Code: B12

#### **VIVA**

Ceramic Inset Code: B3

### **OMEGA**

Ceramic Undercounter Code: B5

#### **ORBIT**

Ceramic Undercounter Code: B9

#### **AURA**

Ceramic In matt finish (black or white) Code: B14/B14B



0



















#### **HORIZON**

**LUXECRETE™** Concrete Above counter Code: CB1





#### **SAPPHIRE**

170

**LUXECRETE™** Concrete Above counter Code: CB2





#### **LUNA**

**LUXECRETE™** Concrete Above counter Code: CB3