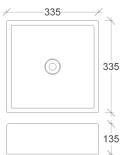

EST. 1975

#### **MODE**

Ceramic Above counter Code: B1

#### **CUBA**

Ceramic Above counter Code: B11

#### **ALPINE**

Ceramic Above counter Code: B7

#### **URBAN**

Ceramic Above counter Code: B6

#### **GALAXY**

Ceramic Above counter Code: B13

#### **SPHERON**

Ceramic Above counter Code: B8



























#### **HAVEN**

Ceramic **Above Counter** Code: B10

#### **HALO**

Ceramic Semi-inset Code: B12

#### **VIVA**

Ceramic Inset Code: B3

### **OMEGA**

Ceramic Undercounter Code: B5

#### **ORBIT**

Ceramic Undercounter Code: B9

#### **AURA**

Ceramic In matt finish (black or white) Code: B14/B14B



0



















#### **HORIZON**

**LUXECRETE™** Concrete Above counter Code: CB1





#### **SAPPHIRE**

170

**LUXECRETE™** Concrete Above counter Code: CB2





#### **LUNA**

**LUXECRETE™** Concrete Above counter Code: CB3