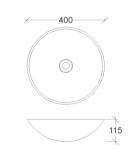

## **BASIN SPECS**

# **CIFCO**

EST. 1975

#### **MODE**

Ceramic Above counter Code: B1

#### **CUBA**

Ceramic Above counter Code: B11

#### **ALPINE**

Ceramic Above counter Code: B7

#### **URBAN**

Ceramic Above counter Code: B6

#### **GALAXY**

Ceramic Above counter Code: B13

#### **SPHERON**

Ceramic Above counter Code: B8



























#### **HAVEN**

Ceramic **Above Counter** Code: B10

#### **HALO**

Ceramic Semi-inset Code: B12

#### **VIVA**

Ceramic Inset Code: B3

### **OMEGA**

Ceramic Undercounter Code: B5

#### **ORBIT**

Ceramic Undercounter Code: B9

#### **AURA**

Ceramic In matt finish (black or white) Code: B14/B14B



0



















#### **HORIZON**

**LUXECRETE™** Concrete Above counter Code: CB1





#### **SAPPHIRE**

170

**LUXECRETE™** Concrete Above counter Code: CB2





#### **LUNA**

**LUXECRETE™** Concrete Above counter Code: CB3