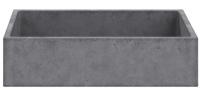

## **BASIN SPECS**

# **CIFCO**

EST. 1975

#### **MODE**

Ceramic Above counter Code: B1

#### **CUBA**

Ceramic Above counter Code: B11

#### **ALPINE**

Ceramic Above counter Code: B7

#### **URBAN**

Ceramic Above counter Code: B6

#### **GALAXY**

Ceramic Above counter Code: B13

#### **SPHERON**

Ceramic Above counter Code: B8



























#### **HAVEN**

Ceramic **Above Counter** Code: B10

#### **HALO**

Ceramic Semi-inset Code: B12

#### **VIVA**

Ceramic Inset Code: B3

### **OMEGA**

Ceramic Undercounter Code: B5

#### **ORBIT**

Ceramic Undercounter Code: B9

#### **AURA**

Ceramic In matt finish (black or white) Code: B14/B14B



0



















#### **HORIZON**

**LUXECRETE™** Concrete Above counter Code: CB1





#### **SAPPHIRE**

170

**LUXECRETE™** Concrete Above counter Code: CB2





#### **LUNA**

**LUXECRETE™** Concrete Above counter Code: CB3