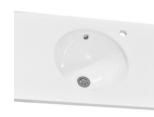

## **BASIN SPECS**

# **CIFCO**

EST. 1975

#### **MODE**

Ceramic Above counter Code: B1

#### **CUBA**

Ceramic Above counter Code: B11

#### **ALPINE**

Ceramic Above counter Code: B7

#### **URBAN**

Ceramic Above counter Code: B6

#### **GALAXY**

Ceramic Above counter Code: B13

#### **SPHERON**

Ceramic Above counter Code: B8



























#### **HAVEN**

Ceramic **Above Counter** Code: B10

#### **HALO**

Ceramic Semi-inset Code: B12

#### **VIVA**

Ceramic Inset Code: B3

### **OMEGA**

Ceramic Undercounter Code: B5

#### **ORBIT**

Ceramic Undercounter Code: B9

#### **AURA**

Ceramic In matt finish (black or white) Code: B14/B14B



0



















#### **HORIZON**

**LUXECRETE™** Concrete Above counter Code: CB1





#### **SAPPHIRE**

170

**LUXECRETE™** Concrete Above counter Code: CB2





#### **LUNA**

**LUXECRETE™** Concrete Above counter Code: CB3