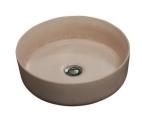

CUBA**

Ceramic Above counter Code: B11

#### **ALPINE**

Ceramic Above counter Code: B7

#### **URBAN**

Ceramic Above counter Code: B6

#### **GALAXY**

Ceramic Above counter Code: B13

#### **SPHERON**

Ceramic Above counter Code: B8



























#### **HAVEN**

Ceramic **Above Counter** Code: B10

#### **HALO**

Ceramic Semi-inset Code: B12

#### **VIVA**

Ceramic Inset Code: B3

### **OMEGA**

Ceramic Undercounter Code: B5

#### **ORBIT**

Ceramic Undercounter Code: B9

#### **AURA**

Ceramic In matt finish (black or white) Code: B14/B14B



0



















#### **HORIZON**

**LUXECRETE™** Concrete Above counter Code: CB1





#### **SAPPHIRE**

170

**LUXECRETE™** Concrete Above counter Code: CB2





#### **LUNA**

**LUXECRETE™** Concrete Above counter Code: CB3