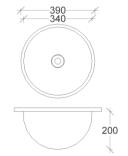

## **BASIN SPECS**

# **CIFCO**

EST. 1975

#### **MODE**

Ceramic Above counter Code: B1

#### **CUBA**

Ceramic Above counter Code: B11

#### **ALPINE**

Ceramic Above counter Code: B7

#### **URBAN**

Ceramic Above counter Code: B6

#### **GALAXY**

Ceramic Above counter Code: B13

#### **SPHERON**

Ceramic Above counter Code: B8



























#### **HAVEN**

Ceramic **Above Counter** Code: B10

#### **HALO**

Ceramic Semi-inset Code: B12

#### **VIVA**

Ceramic Inset Code: B3

### **OMEGA**

Ceramic Undercounter Code: B5

#### **ORBIT**

Ceramic Undercounter Code: B9

#### **AURA**

Ceramic In matt finish (black or white) Code: B14/B14B



0



















#### **HORIZON**

**LUXECRETE™** Concrete Above counter Code: CB1





#### **SAPPHIRE**

170

**LUXECRETE™** Concrete Above counter Code: CB2





#### **LUNA**

**LUXECRETE™** Concrete Above counter Code: CB3