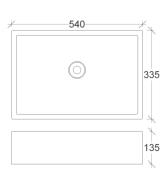

## **BASIN SPECS**

# **CIFCO**

EST. 1975

#### **MODE**

Ceramic Above counter Code: B1

#### **CUBA**

Ceramic Above counter Code: B11

#### **ALPINE**

Ceramic Above counter Code: B7

#### **URBAN**

Ceramic Above counter Code: B6

#### **GALAXY**

Ceramic Above counter Code: B13

#### **SPHERON**

Ceramic Above counter Code: B8



























#### **HAVEN**

Ceramic **Above Counter** Code: B10

#### **HALO**

Ceramic Semi-inset Code: B12

#### **VIVA**

Ceramic Inset Code: B3

### **OMEGA**

Ceramic Undercounter Code: B5

#### **ORBIT**

Ceramic Undercounter Code: B9

#### **AURA**

Ceramic In matt finish (black or white) Code: B14/B14B



0



















#### **HORIZON**

**LUXECRETE™** Concrete Above counter Code: CB1





#### **SAPPHIRE**

170

**LUXECRETE™** Concrete Above counter Code: CB2





#### **LUNA**

**LUXECRETE™** Concrete Above counter Code: CB3