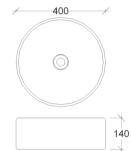

## **BASIN SPECS**

# **CIFCO**

EST. 1975

#### **MODE**

Ceramic Above counter Code: B1

#### **CUBA**

Ceramic Above counter Code: B11

#### **ALPINE**

Ceramic Above counter Code: B7

#### **URBAN**

Ceramic Above counter Code: B6

#### **GALAXY**

Ceramic Above counter Code: B13

#### **SPHERON**

Ceramic Above counter Code: B8



























#### **HAVEN**

Ceramic **Above Counter** Code: B10

#### **HALO**

Ceramic Semi-inset Code: B12

#### **VIVA**

Ceramic Inset Code: B3

### **OMEGA**

Ceramic Undercounter Code: B5

#### **ORBIT**

Ceramic Undercounter Code: B9

#### **AURA**

Ceramic In matt finish (black or white) Code: B14/B14B



0



















#### **HORIZON**

**LUXECRETE™** Concrete Above counter Code: CB1





#### **SAPPHIRE**

170

**LUXECRETE™** Concrete Above counter Code: CB2





#### **LUNA**

**LUXECRETE™** Concrete Above counter Code: CB3