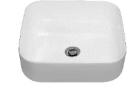

## **BASIN SPECS**

# **CIFCO**

EST. 1975

#### **MODE**

Ceramic Above counter Code: B1

#### **CUBA**

Ceramic Above counter Code: B11

#### **ALPINE**

Ceramic Above counter Code: B7

#### **URBAN**

Ceramic Above counter Code: B6

#### **GALAXY**

Ceramic Above counter Code: B13

#### **SPHERON**

Ceramic Above counter Code: B8



























#### **HAVEN**

Ceramic **Above Counter** Code: B10

#### **HALO**

Ceramic Semi-inset Code: B12

#### **VIVA**

Ceramic Inset Code: B3

### **OMEGA**

Ceramic Undercounter Code: B5

#### **ORBIT**

Ceramic Undercounter Code: B9

#### **AURA**

Ceramic In matt finish (black or white) Code: B14/B14B



0



















#### **HORIZON**

**LUXECRETE™** Concrete Above counter Code: CB1





#### **SAPPHIRE**

170

**LUXECRETE™** Concrete Above counter Code: CB2





#### **LUNA**

**LUXECRETE™** Concrete Above counter Code: CB3