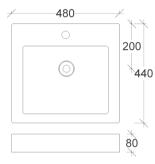

## **BASIN SPECS**

# **CIFCO**

EST. 1975

#### **MODE**

Ceramic Above counter Code: B1

#### **CUBA**

Ceramic Above counter Code: B11

#### **ALPINE**

Ceramic Above counter Code: B7

#### **URBAN**

Ceramic Above counter Code: B6

#### **GALAXY**

Ceramic Above counter Code: B13

#### **SPHERON**

Ceramic Above counter Code: B8



























#### **HAVEN**

Ceramic **Above Counter** Code: B10

#### **HALO**

Ceramic Semi-inset Code: B12

#### **VIVA**

Ceramic Inset Code: B3

### **OMEGA**

Ceramic Undercounter Code: B5

#### **ORBIT**

Ceramic Undercounter Code: B9

#### **AURA**

Ceramic In matt finish (black or white) Code: B14/B14B



0



















#### **HORIZON**

**LUXECRETE™** Concrete Above counter Code: CB1





#### **SAPPHIRE**

170

**LUXECRETE™** Concrete Above counter Code: CB2





#### **LUNA**

**LUXECRETE™** Concrete Above counter Code: CB3