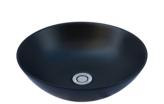

## **BASIN SPECS**

# **CIFCO**

EST. 1975

#### **MODE**

Ceramic Above counter Code: B1

#### **CUBA**

Ceramic Above counter Code: B11

#### **ALPINE**

Ceramic Above counter Code: B7

#### **URBAN**

Ceramic Above counter Code: B6

#### **GALAXY**

Ceramic Above counter Code: B13

#### **SPHERON**

Ceramic Above counter Code: B8



























#### **HAVEN**

Ceramic **Above Counter** Code: B10

#### **HALO**

Ceramic Semi-inset Code: B12

#### **VIVA**

Ceramic Inset Code: B3

### **OMEGA**

Ceramic Undercounter Code: B5

#### **ORBIT**

Ceramic Undercounter Code: B9

#### **AURA**

Ceramic In matt finish (black or white) Code: B14/B14B



0



















#### **HORIZON**

**LUXECRETE™** Concrete Above counter Code: CB1





#### **SAPPHIRE**

170

**LUXECRETE™** Concrete Above counter Code: CB2





#### **LUNA**

**LUXECRETE™** Concrete Above counter Code: CB3