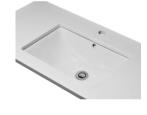

## **BASIN SPECS**

# **CIFCO**

EST. 1975

#### **MODE**

Ceramic Above counter Code: B1

#### **CUBA**

Ceramic Above counter Code: B11

#### **ALPINE**

Ceramic Above counter Code: B7

#### **URBAN**

Ceramic Above counter Code: B6

#### **GALAXY**

Ceramic Above counter Code: B13

#### **SPHERON**

Ceramic Above counter Code: B8



























#### **HAVEN**

Ceramic **Above Counter** Code: B10

#### **HALO**

Ceramic Semi-inset Code: B12

#### **VIVA**

Ceramic Inset Code: B3

### **OMEGA**

Ceramic Undercounter Code: B5

#### **ORBIT**

Ceramic Undercounter Code: B9

#### **AURA**

Ceramic In matt finish (black or white) Code: B14/B14B



0



















#### **HORIZON**

**LUXECRETE™** Concrete Above counter Code: CB1





#### **SAPPHIRE**

170

**LUXECRETE™** Concrete Above counter Code: CB2





#### **LUNA**

**LUXECRETE™** Concrete Above counter Code: CB3