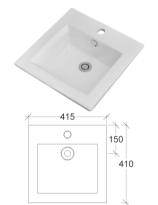

## **BASIN SPECS**

# **CIFCO**

EST. 1975

#### **MODE**

Ceramic Above counter Code: B1

#### **CUBA**

Ceramic Above counter Code: B11

#### **ALPINE**

Ceramic Above counter Code: B7

#### **URBAN**

Ceramic Above counter Code: B6

#### **GALAXY**

Ceramic Above counter Code: B13

#### **SPHERON**

Ceramic Above counter Code: B8



























#### **HAVEN**

Ceramic **Above Counter** Code: B10

#### **HALO**

Ceramic Semi-inset Code: B12

#### **VIVA**

Ceramic Inset Code: B3

### **OMEGA**

Ceramic Undercounter Code: B5

#### **ORBIT**

Ceramic Undercounter Code: B9

#### **AURA**

Ceramic In matt finish (black or white) Code: B14/B14B



0



















#### **HORIZON**

**LUXECRETE™** Concrete Above counter Code: CB1





#### **SAPPHIRE**

170

**LUXECRETE™** Concrete Above counter Code: CB2





#### **LUNA**

**LUXECRETE™** Concrete Above counter Code: CB3