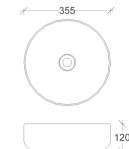

## **BASIN SPECS**

# **CIFCO**

EST. 1975

#### **MODE**

Ceramic Above counter Code: B1

#### **CUBA**

Ceramic Above counter Code: B11

#### **ALPINE**

Ceramic Above counter Code: B7

#### **URBAN**

Ceramic Above counter Code: B6

#### **GALAXY**

Ceramic Above counter Code: B13

#### **SPHERON**

Ceramic Above counter Code: B8



























#### **HAVEN**

Ceramic **Above Counter** Code: B10

#### **HALO**

Ceramic Semi-inset Code: B12

#### **VIVA**

Ceramic Inset Code: B3

### **OMEGA**

Ceramic Undercounter Code: B5

#### **ORBIT**

Ceramic Undercounter Code: B9

#### **AURA**

Ceramic In matt finish (black or white) Code: B14/B14B



0



















#### **HORIZON**

**LUXECRETE™** Concrete Above counter Code: CB1





#### **SAPPHIRE**

170

**LUXECRETE™** Concrete Above counter Code: CB2





#### **LUNA**

**LUXECRETE™** Concrete Above counter Code: CB3