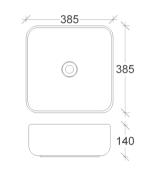

## **BASIN SPECS**

# **CIFCO**

EST. 1975

#### **MODE**

Ceramic Above counter Code: B1

#### **CUBA**

Ceramic Above counter Code: B11

#### **ALPINE**

Ceramic Above counter Code: B7

#### **URBAN**

Ceramic Above counter Code: B6

#### **GALAXY**

Ceramic Above counter Code: B13

#### **SPHERON**

Ceramic Above counter Code: B8



























#### **HAVEN**

Ceramic **Above Counter** Code: B10

#### **HALO**

Ceramic Semi-inset Code: B12

#### **VIVA**

Ceramic Inset Code: B3

### **OMEGA**

Ceramic Undercounter Code: B5

#### **ORBIT**

Ceramic Undercounter Code: B9

#### **AURA**

Ceramic In matt finish (black or white) Code: B14/B14B



0



















#### **HORIZON**

**LUXECRETE™** Concrete Above counter Code: CB1





#### **SAPPHIRE**

170

**LUXECRETE™** Concrete Above counter Code: CB2





#### **LUNA**

**LUXECRETE™** Concrete Above counter Code: CB3