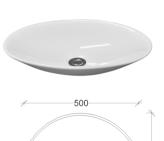

## **BASIN SPECS**

# **CIFCO**

EST. 1975

#### **MODE**

Ceramic Above counter Code: B1

#### **CUBA**

Ceramic Above counter Code: B11

#### **ALPINE**

Ceramic Above counter Code: B7

#### **URBAN**

Ceramic Above counter Code: B6

#### **GALAXY**

Ceramic Above counter Code: B13

#### **SPHERON**

Ceramic Above counter Code: B8



























#### **HAVEN**

Ceramic **Above Counter** Code: B10

#### **HALO**

Ceramic Semi-inset Code: B12

#### **VIVA**

Ceramic Inset Code: B3

### **OMEGA**

Ceramic Undercounter Code: B5

#### **ORBIT**

Ceramic Undercounter Code: B9

#### **AURA**

Ceramic In matt finish (black or white) Code: B14/B14B



0



















#### **HORIZON**

**LUXECRETE™** Concrete Above counter Code: CB1





#### **SAPPHIRE**

170

**LUXECRETE™** Concrete Above counter Code: CB2





#### **LUNA**

**LUXECRETE™** Concrete Above counter Code: CB3