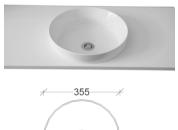

## **BASIN SPECS**

# **CIFCO**

EST. 1975

#### **MODE**

Ceramic Above counter Code: B1

#### **CUBA**

Ceramic Above counter Code: B11

#### **ALPINE**

Ceramic Above counter Code: B7

#### **URBAN**

Ceramic Above counter Code: B6

#### **GALAXY**

Ceramic Above counter Code: B13

#### **SPHERON**

Ceramic Above counter Code: B8



























#### **HAVEN**

Ceramic **Above Counter** Code: B10

#### **HALO**

Ceramic Semi-inset Code: B12

#### **VIVA**

Ceramic Inset Code: B3

### **OMEGA**

Ceramic Undercounter Code: B5

#### **ORBIT**

Ceramic Undercounter Code: B9

#### **AURA**

Ceramic In matt finish (black or white) Code: B14/B14B



0



















#### **HORIZON**

**LUXECRETE™** Concrete Above counter Code: CB1





#### **SAPPHIRE**

170

**LUXECRETE™** Concrete Above counter Code: CB2





#### **LUNA**

**LUXECRETE™** Concrete Above counter Code: CB3