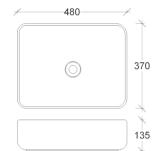

## **BASIN SPECS**

# **CIFCO**

EST. 1975

#### **MODE**

Ceramic Above counter Code: B1

#### **CUBA**

Ceramic Above counter Code: B11

#### **ALPINE**

Ceramic Above counter Code: B7

#### **URBAN**

Ceramic Above counter Code: B6

#### **GALAXY**

Ceramic Above counter Code: B13

#### **SPHERON**

Ceramic Above counter Code: B8



























#### **HAVEN**

Ceramic **Above Counter** Code: B10

#### **HALO**

Ceramic Semi-inset Code: B12

#### **VIVA**

Ceramic Inset Code: B3

### **OMEGA**

Ceramic Undercounter Code: B5

#### **ORBIT**

Ceramic Undercounter Code: B9

#### **AURA**

Ceramic In matt finish (black or white) Code: B14/B14B



0



















#### **HORIZON**

**LUXECRETE™** Concrete Above counter Code: CB1





#### **SAPPHIRE**

170

**LUXECRETE™** Concrete Above counter Code: CB2





#### **LUNA**

**LUXECRETE™** Concrete Above counter Code: CB3